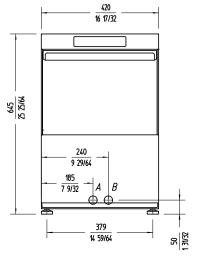

## **SPECIFICATIONS**

Basket dimensions: 350 mm x 350 mm Maximum glass height: 220 mm

Cycle duration: 120 "
Production baskets/hour: 30
Boiler capacity: 3.2 I

Wash tank capacity: 12.7 | Water consumption/cycle: 2.3 |

### External dimensions (WxDxH)

- √ Width:420 mm
- ✓ Depth: 495 mm
- ✓ Height: 645 mm

Net weight: 29.5 KgNoise level (1m.): < 70 dB(A)

**Crated dimensions** 485 x 590 x 690 mm Gross weight: 32 Kg.