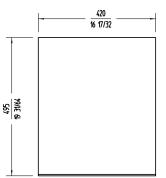

### External dimensions (WxDxH)

- √ Width:420 mm
- ✓ Depth: 495 mm
- ✓ Height: 645 mm

Net weight: 29.5 KgNoise level (1m.): < 70 dB(A)

**Crated dimensions** 485 x 590 x 690 mm Gross weight: 32 Kg.