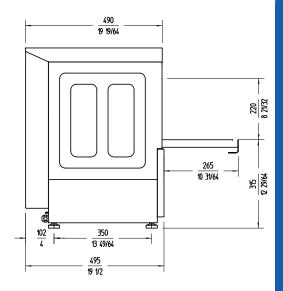

## **SPECIFICATIONS**

Basket dimensions: 350 mm x 350 mm Maximum glass height: 220 mm

Cycle duration: 120 "
Production baskets/hour: 30
Boiler capacity: 3.2 I

Wash tank capacity: 12.7 | Water consumption/cycle: 2.3 |

### External dimensions (WxDxH)

- √ Width:420 mm
- ✓ Depth: 495 mm
- ✓ Height: 645 mm

Net weight: 29.5 KgNoise level (1m.): < 70 dB(A)

**Crated dimensions** 485 x 590 x 690 mm Gross weight: 32 Kg.