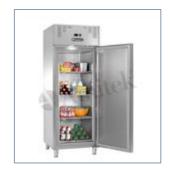

## AKT series ventilated refrigerated GN2/1 cabinet AKT700TN

- · Stainless steel internal and external structure
- · Ventilated refrigeration with incorporated refrigeration unit
- Digital controller
- Extractable refrigeration monoblock unit
- Door frame with thermal break
- Automatic condensation evaporation
- Reversible door
- 90 mm insulation thickness
- Door with ergonomic handles
- Easy removable magnetic gasket
- · Internal rounded edges
- Internal LED light
- Door with key lock
- · External bottom and back panels in galvanized steel
- · Adjustable stainless steel feet
- Equipped with 4 GN2/1 shelves
- 4 casters kit (2 of which with brake) model RBA7 available on request