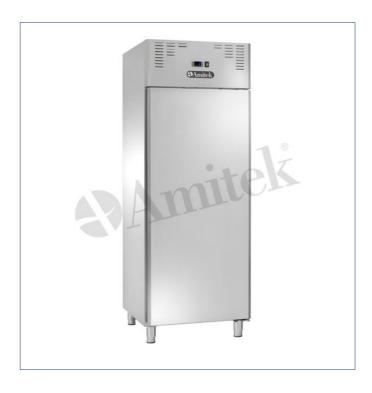

## AKT series ventilated refrigerated GN2/1 cabinet AKT700TN

- · Stainless steel internal and external structure
- · Ventilated refrigeration with incorporated refrigeration unit
- Digital controller
- Extractable refrigeration monoblock unit
- Door frame with thermal break
- Automatic condensation evaporation
- Reversible door
- 90 mm insulation thickness
- Door with ergonomic handles
- Easy removable magnetic gasket
- · Internal rounded edges
- Internal LED light
- Door with key lock
- · External bottom and back panels in galvanized steel
- · Adjustable stainless steel feet
- Equipped with 4 GN2/1 shelves
- 4 casters kit (2 of which with brake) model RBA7 available on request

## **TECHNICAL FEATURES**

| MODEL                  | AKT700TN         |
|------------------------|------------------|
| ENERGY CLASS           | A (2015/1094/UE) |
| CLIMATE CLASS          | 4                |
| POWER WATT             | 195              |
| POWER SUPPLY           | 230/1N/50        |
| TEMP. RANGE °C         | 0 ÷ +8           |
| REFRIGERANT GAS TYPE   | R290             |
| MAX. TEMP./HUMIDITY    | +40 °C / 60% HR  |
| DIMENSIONS MM          | 740x828x2050h    |
| INTERNAL DIMENSIONS MM | 560x680x1435h    |
| STORAGE CAPACITY LT    | 650              |
| SHELVES NO. AND TYPE   | 4 x GN2/1        |
| NET WEIGHT KG          | 115              |
| GROSS WEIGHT KG        | 125              |
| PACKING DIMENSIONS CM  | 76x88x210h       |