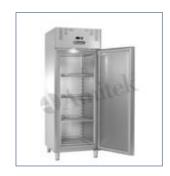

## AKT series ventilated refrigerated GN2/1 cabinet AKT700TN

- · Stainless steel internal and external structure
- · Ventilated refrigeration with incorporated refrigeration unit
- Digital controller
- Extractable refrigeration monoblock unit
- Door frame with thermal break
- Automatic condensation evaporation
- Reversible door
- 90 mm insulation thickness
- Door with ergonomic handles
- Easy removable magnetic gasket
- · Internal rounded edges
- Internal LED light
- Door with key lock
- · External bottom and back panels in galvanized steel
- · Adjustable stainless steel feet
- Equipped with 4 GN2/1 shelves
- 4 casters kit (2 of which with brake) model RBA7 available on request